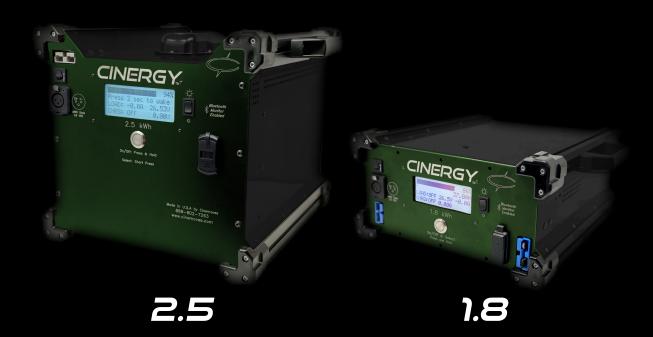

# **System Energy Information**

72Ah | 100Ah

1.8kWh | 2.56kWh 24V

Max Voltage Cutoff 28.8V Min Voltage Cutoff 21.6V

Max Current Cutoff 100A @ 10 sec | >200A @ 10 sec