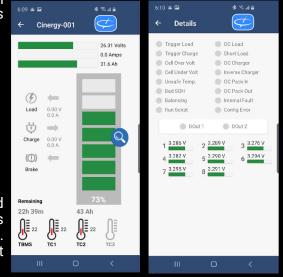

- Bluetooth Monitoring from your android phone (ios version coming out Fall 2019)
- Dimmable LCD
- Large transflective display for daylight readability
- Isolated and circuit breaker-protected ARRI-style 3 pin output

**APP Screenshots** 

WEST COAST: 1-888-80CRANE EAST COAST: 1-888-CRANE52 DIRECT: 1-941-492-9175 EMAIL: INFO@CINEMOVES.COM